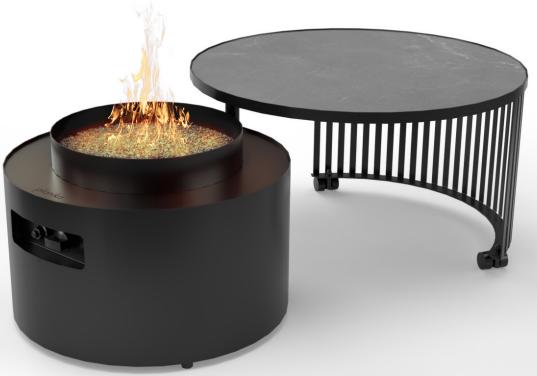

#### 2in1 FIRE TABLE

A revolutionary concept in outdoor living - a gas fire-pit integrated into a table, allows guests to enjoy the enchanting glow and warmth.

#### CERAMIC TABLETOP

Moon features a durable, scratch and stain resistant countertop with a natural stone texture, enhancing the beauty of any garden or patio.

**OPTONAL COOKING FEATURE** Transform you Moon into a cooking station with our optional grate, perfect for sizzling your favourite dishes in a pan right over open flame.

#### **EFFICIENT BURNER**

Transform your outdoor space with a gas fireplace that offers up to 55 hours of continuous burning, thanks to its efficient, low-consumption burner.

#### EASY CONTROL

Ignite with a button push and adjust the flame height with a knob turn, providing a hassle-free and customizable fire experience.