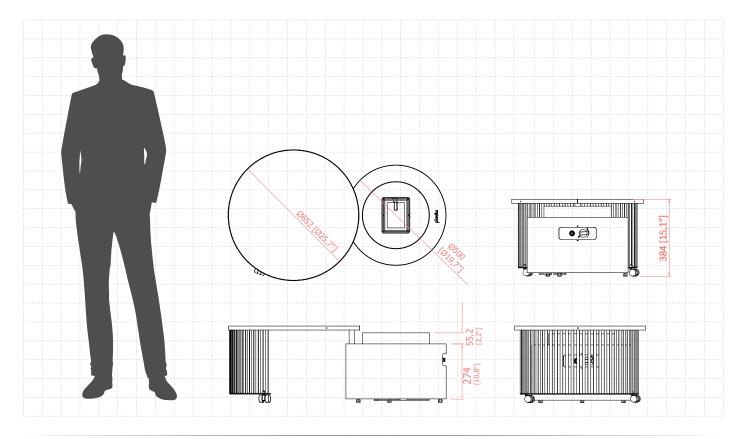

# planika

### **Moon** (Gas Technology)

| 077                       |                                          |
|---------------------------|------------------------------------------|
| Fuel type                 | propane / LPG/ GPL                       |
| Heat output               | 5.0 - 8.0 kW                             |
| Gas consumption (minmax.) | max. 0.4 - 0.5 kg/h                      |
| Burning time              | max. 55h (11.0 kg gas cylinder)          |
| Gas pressure              | 29 mbar                                  |
| Power supply              | AAA battery powered control panel        |
| Flue                      | not required                             |
| Flame height regulation   | yes                                      |
| Materials                 | powder coated galvanized steel, ceramics |
| Application               | for outdoor use only                     |